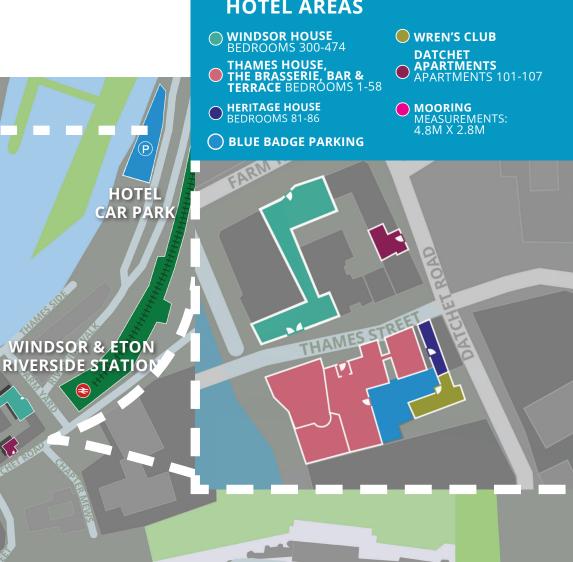

## SIR CHRISTOPHER WREN HOTEL PARKING MAP

## **HOTEL AREAS**

**DIRECTIONS FROM** SIR CHRISTOPHER WREN

- Start on Thames Street
- Left at traffic lights onto Datchet Road
- Take first left onto Farm Yard
- Take first right onto Riverside Walk
- Continue into Train Station Car Park
- Look out for sign indicating our hotel parking on the left-hand side